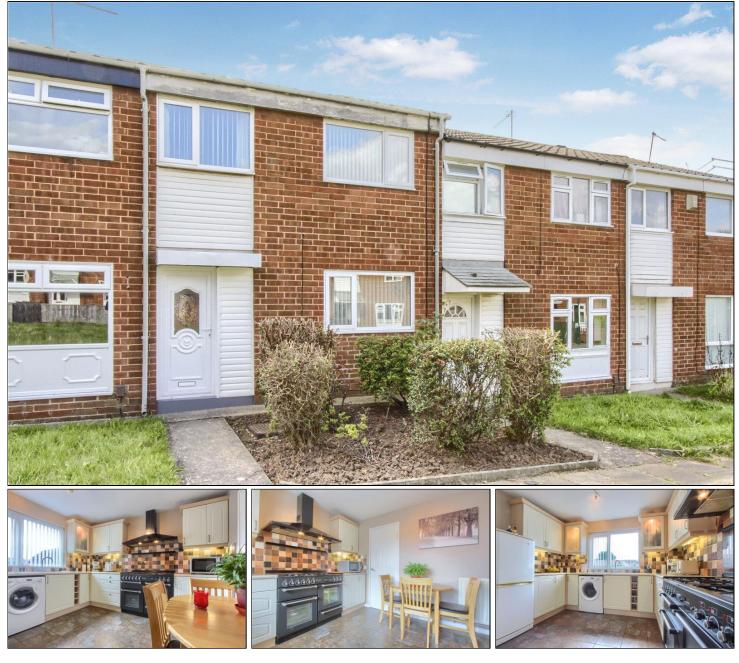

## WOODCOCK CLOSE, BANKFIELDS, TS6 0TU

- Immaculately Presented Three Bedroom Mid-Terrace House Appealing to A Variety of Buyers
- Situated in this Established TS6 Residential Area, Close to Local Amenities, Schooling & Transport Links
- Spacious, Comfortable Lounge
- Kitchen Breakfast Room with A Good Range of Fitted Units & Rangemaster Range Cooker
- Three Generous First Floor Bedrooms
- Good Size Bathroom with White Suite Including Corner Bath with Shower
- Single Detached Garage & Front & Rear Gardens
- Gas Central Heating via Combination Boiler & Double Glazing

#### **GROUND FLOOR**

HALLWAY With handy storage cupboards and tiled flooring.

**LOUNGE** - **4.78m x 3.48m (15'8" x 11'5")** With laminate flooring.

KITCHEN/BREAKFAST ROOM - 3.21m x 3.56m (10'6" x 11'8") Large under stair storage cupboard and tiled flooring.