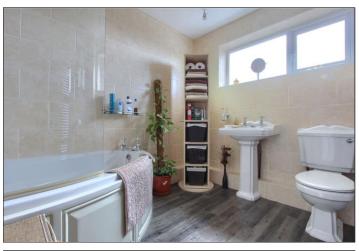

**BEDROOM 3** - **2.34m x 2.66m (7'8" x 8'9")** Laminate flooring.

**BATHROOM** - 2.28m x 2.62m (7'6" x 8'7") Chrome heated towel radiator and vinyl flooring.

**TO VIEW**: Tel: 01642 955180 129 High Street, Eston, TS6 9JD