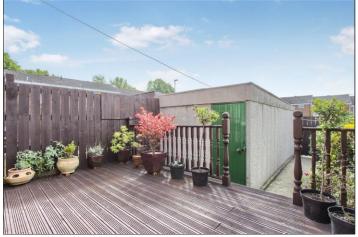

#### EXTERNALLY

To the front there is a neat front garden area with established shrubs. To the rear there is an enclosed rear garden with raised decking, garden path to rear gate, neat established shrubs and borders and Garage access.