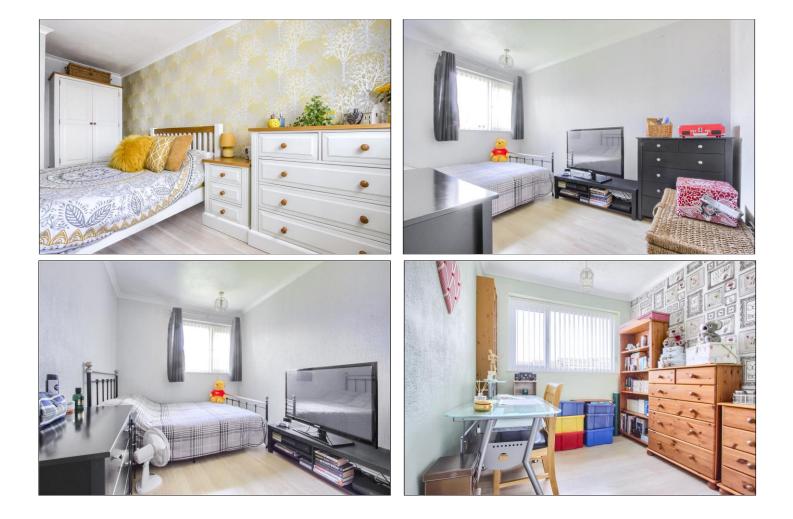

#### LANDING

BEDROOM 1 - 3.35m (11') reducing to 2.4m (7'10") x 3.58m (11'9") reducing to 0.86m (2'10") Laminate flooring.

**BEDROOM 2** - 3.36m (11') reducing to 1.39m (4'7") x 4.53m (14'10") reducing to 0.86m (2'10") Storage cupboard and laminate flooring.

**BEDROOM 3** - **2.34m x 2.66m (7'8" x 8'9")** Laminate flooring.

**BATHROOM** - 2.28m x 2.62m (7'6" x 8'7") Chrome heated towel radiator and vinyl flooring.

**TO VIEW**: Tel: 01642 955180 129 High Street, Eston, TS6 9JD