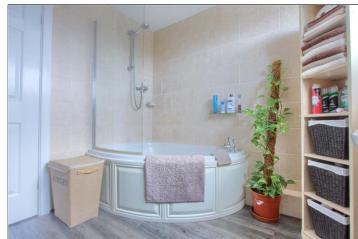

**BEDROOM 3** - **2.34m x 2.66m (7'8" x 8'9")** Laminate flooring.

**BATHROOM** - 2.28m x 2.62m (7'6" x 8'7") Chrome heated towel radiator and vinyl flooring.

**TO VIEW**: Tel: 01642 955180 129 High Street, Eston, TS6 9JD