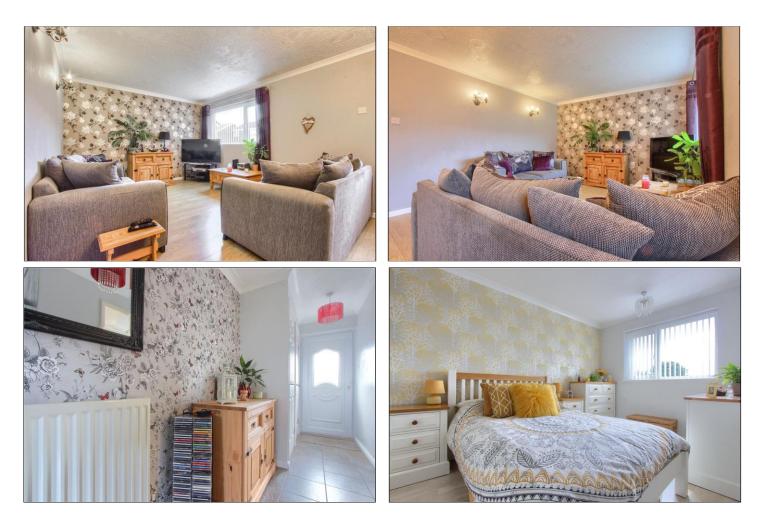

#### **GROUND FLOOR**

HALLWAY With handy storage cupboards and tiled flooring.

**LOUNGE** - **4.78m x 3.48m (15'8" x 11'5")** With laminate flooring.

KITCHEN/BREAKFAST ROOM - 3.21m x 3.56m (10'6" x 11'8") Large under stair storage cupboard and tiled flooring.

#### LANDING

BEDROOM 1 - 3.35m (11') reducing to 2.4m (7'10") x 3.58m (11'9") reducing to 0.86m (2'10") Laminate flooring.

**BEDROOM 2** - 3.36m (11') reducing to 1.39m (4'7") x 4.53m (14'10") reducing to 0.86m (2'10") Storage cupboard and laminate flooring.