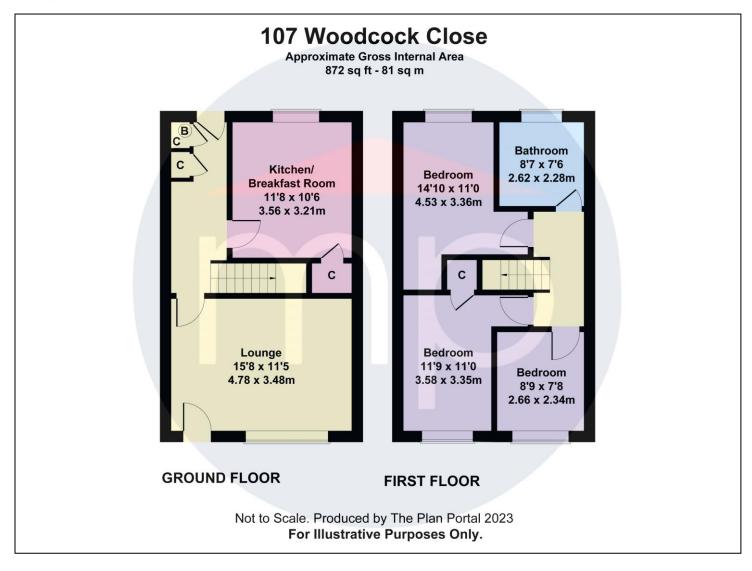

#### **GROUND FLOOR**

HALLWAY With handy storage cupboards and tiled flooring.

**LOUNGE** - **4.78m x 3.48m (15'8" x 11'5")** With laminate flooring.

KITCHEN/BREAKFAST ROOM - 3.21m x 3.56m (10'6" x 11'8") Large under stair storage cupboard and tiled flooring.

#### LANDING

BEDROOM 1 - 3.35m (11') reducing to 2.4m (7'10") x 3.58m (11'9") reducing to 0.86m (2'10") Laminate flooring.

**BEDROOM 2** - 3.36m (11') reducing to 1.39m (4'7") x 4.53m (14'10") reducing to 0.86m (2'10") Storage cupboard and laminate flooring.

**BEDROOM 3** - **2.34m x 2.66m (7'8" x 8'9")** Laminate flooring.

**BATHROOM** - 2.28m x 2.62m (7'6" x 8'7") Chrome heated towel radiator and vinyl flooring.

**TO VIEW**: Tel: 01642 955180 129 High Street, Eston, TS6 9JD